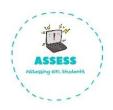

| Surname: Grac                     | de/Class:  |

#### 1. Put the name under the correspondent drawing.

Grandfather, grandmother, grandma, grandpa, father, mother, dad, mum, brother, sister, daughter, son, aunt, uncle, cousin.



2. Look the images and answer the questions:

1.Who is he?

He is my b\_\_\_\_\_

2.Who is she?

She is my m\_\_\_\_\_



# ENGLISH WORKSHEET

### READING



3.Who is this?

This is my g\_\_\_\_\_

4.Who is that?

That is my a\_\_\_\_\_