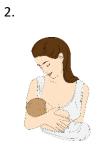

| Surname: Grac                     | de/Class:  |

#### 1. Put the name under the correspondent drawing.

Grandfather, grandmother, grandma, grandpa, father, mother, dad, mum, brother, sister, daughter, son, aunt, uncle, cousin.



2. Look the images and answer the questions:

1.Who is he?

He is my b\_\_\_\_\_

2.Who is she?

She is my m\_\_\_\_\_



# ENGLISH WORKSHEET

### READING



3.Who is this?

This is my g\_\_\_\_\_

4.Who is that?

That is my a\_\_\_\_\_