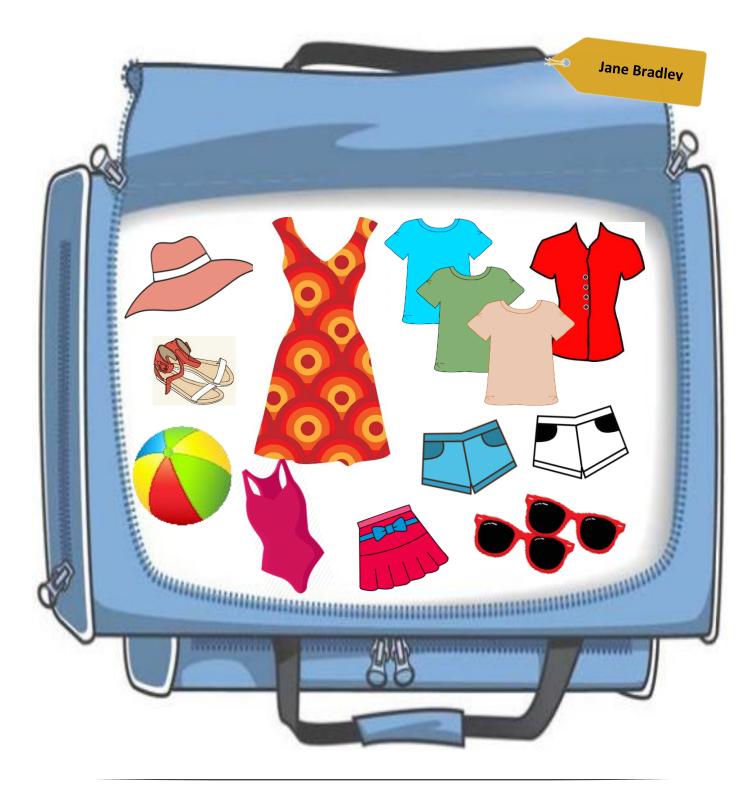

Find the 10 differences.

#### **KEY ANSWER**

|    | PICTURE 1                                | PICTURE 2                                |
|----|------------------------------------------|------------------------------------------|
| 1  | It is Jenny Bradley's suitcase.          | It is Jane Bradley's suitcase.           |
| 2  | There are 2 caps.                        | There is one hat.                        |
| 3  | There are trainers.                      | There are sandals.                       |
| 4  | The ball is white, yellow, blue and red. | The ball is yellow, green, blue and red. |
| 5  | There are flip flops.                    | There is a swimsuit.                     |
| 6  | There is a jacket and trousers.          | There is a dress.                        |
| 7  | One T-shirt is black.                    | One T-shirt is green.                    |
| 8  | There is a shirt.                        | There is a blouse.                       |
| 9  | The shorts are blue and green.           | The shorts are blue and white.           |
| 10 | There are green sunglasses.              | There are two red sunglasses.            |