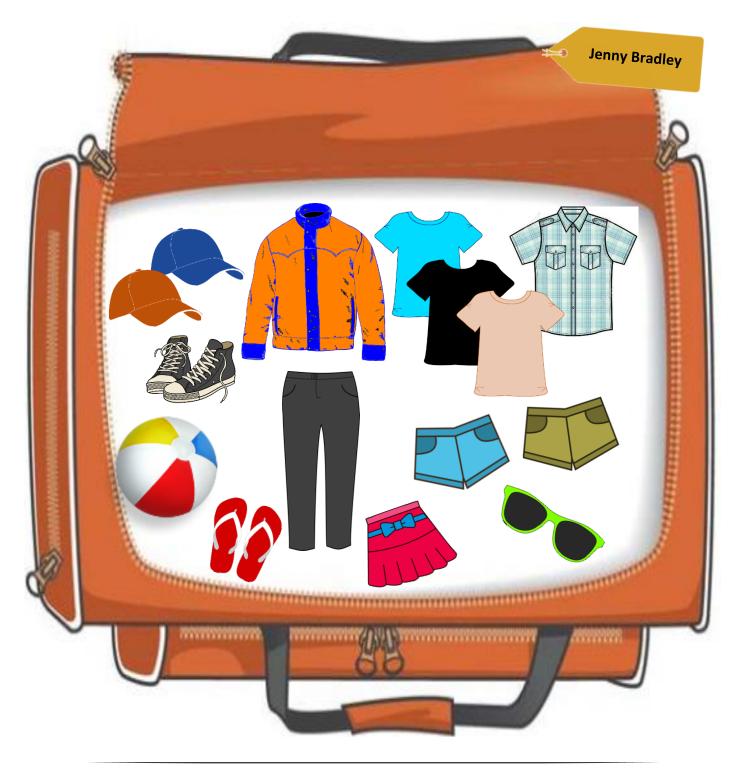

Find the 10 differences.

#### **KEY ANSWER**

|    | PICTURE 1                                | PICTURE 2                                |
|----|------------------------------------------|------------------------------------------|
| 1  | It is Jenny Bradley's suitcase.          | It is Jane Bradley's suitcase.           |
| 2  | There are 2 caps.                        | There is one hat.                        |
| 3  | There are trainers.                      | There are sandals.                       |
| 4  | The ball is white, yellow, blue and red. | The ball is yellow, green, blue and red. |
| 5  | There are flip flops.                    | There is a swimsuit.                     |
| 6  | There is a jacket and trousers.          | There is a dress.                        |
| 7  | One T-shirt is black.                    | One T-shirt is green.                    |
| 8  | There is a shirt.                        | There is a blouse.                       |
| 9  | The shorts are blue and green.           | The shorts are blue and white.           |
| 10 | There are green sunglasses.              | There are two red sunglasses.            |