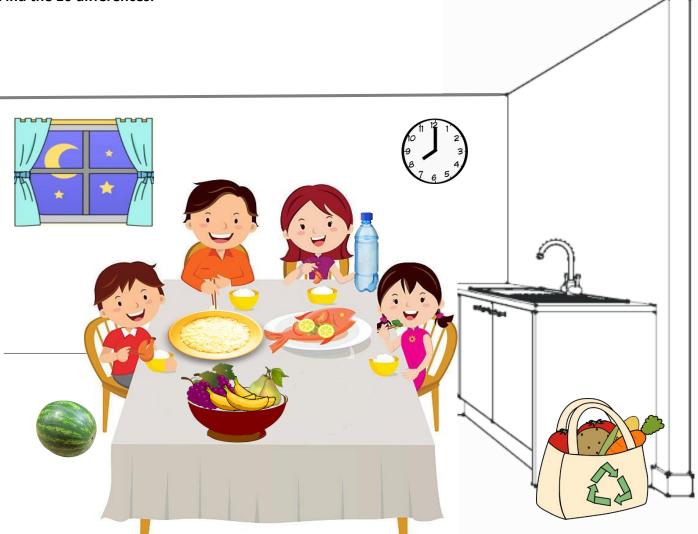

### Find the 10 differences.

#### **KEY ANSWER**

|    | PICTURE 1                           | PICTURE 2                           |
|----|-------------------------------------|-------------------------------------|
| 1  | Window: night                       | Window: day                         |
| 2  | Clock: eight o' clock               | Clock: seven o' clock               |
| 3  | A plastic bottle next to the mother | A glass bottle next to the mother   |
| 4  | No bananas on the sink              | Bananas on the sink                 |
| 5  | A bag with vegetables on the floor  | A plastic bottle on the floor       |
| 6  | A watermelon behind the boy         | A pineapple behind the boy          |
| 7  | Fish on the table                   | Chicken on the table                |
| 8  | No vegetables                       | A plate with vegetables             |
| 9  | Dessert: fruit                      | Dessert: cake                       |
| 10 | Rice on the left side of the table  | Rice on the right side of the table |