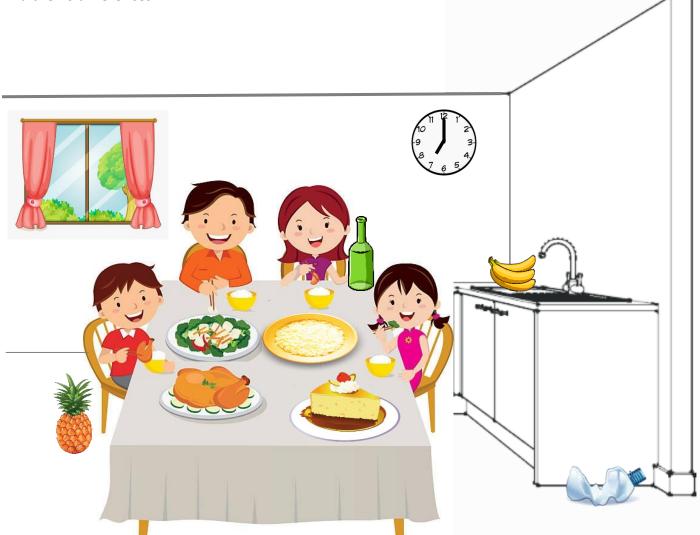

# Find the 10 differences.

SPEAKING

#### **KEY ANSWER**

|    | PICTURE 1                           | PICTURE 2                           |
|----|-------------------------------------|-------------------------------------|
| 1  | Window: night                       | Window: day                         |
| 2  | Clock: eight o' clock               | Clock: seven o' clock               |
| 3  | A plastic bottle next to the mother | A glass bottle next to the mother   |
| 4  | No bananas on the sink              | Bananas on the sink                 |
| 5  | A bag with vegetables on the floor  | A plastic bottle on the floor       |
| 6  | A watermelon behind the boy         | A pineapple behind the boy          |
| 7  | Fish on the table                   | Chicken on the table                |
| 8  | No vegetables                       | A plate with vegetables             |
| 9  | Dessert: fruit                      | Dessert: cake                       |
| 10 | Rice on the left side of the table  | Rice on the right side of the table |