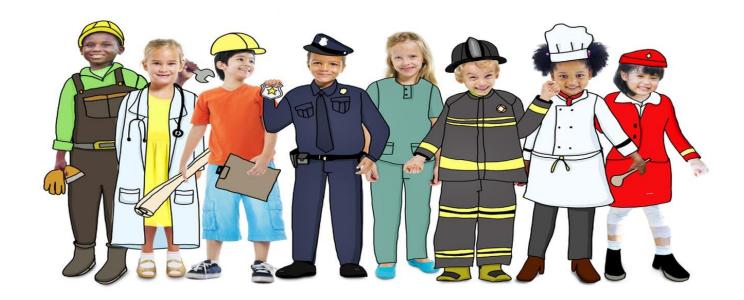

Look at the picture and guess what jobs the children have. Give each child a name and draw a line from the name to the child. Then answer the questions.

How old do you think the children are?

Does anyone have blue shoes?

Does anyone have orange pants?

Does anyone have blonde hair?

Does anyone smile?

Is anyone sad?

Does anyone have a hat?

Does anyone have a green jacket?