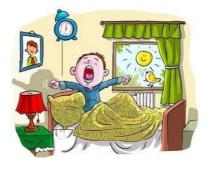

## 1. Ask your partner and write his answer.

-What do you do at 9 o'clock?

-At 9 o'clock I\_\_\_\_\_.

What do you do at 11 o'clock?

-At 10 o'clock I\_\_\_\_\_. At 11 o'clock I\_\_\_\_\_.

What do you do at 1 o'clock?