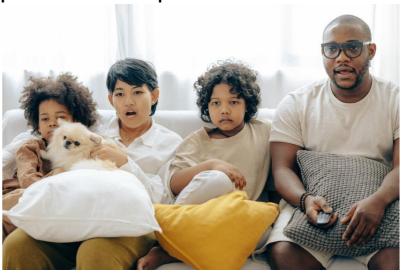

1. Answer the questions about this picture.

| -who are they? They are a                                                      |
|--------------------------------------------------------------------------------|
| The m,                                                                         |
| f,                                                                             |
| s and                                                                          |
| b                                                                              |
| -What are they doing? They are                                                 |
| -What is their pet? It is a                                                    |
| -How are they dressed? Example: The mother is wearing a white shirt and yellow |
| jeans. The father is wearing aT-shirt andpants.                                |
| The son is wearing a                                                           |
| The daughter is wearing a                                                      |
| -What do you do with your family?                                              |