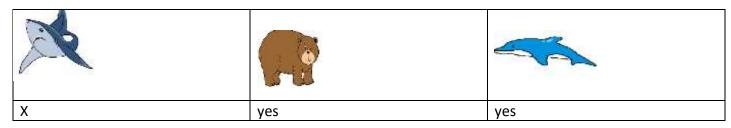

EADING**

| Name:       | Surname: |                            | N <sup>ber</sup> : Grade/Class: |
|-------------|----------|----------------------------|---------------------------------|
| Assessment: | <u></u>  | Date: Teacher's signature: | Parent's signature:             |
|             |          |                            |                                 |

#### 1) Read and circle.



I'm Molly. I am at the zoo. This is a bear. It is **brown/green**. That is a dolphin. It is **blue/red**. And that is a frog. It's **blue/green**.

## 2) Complete the chart. Put a tick or cross.

### 3) Read the text again and circle Yes/No.

a) That is a shark. Yes No

b) The dolphin is blue. Yes No

c) The frog is green. Yes No



# ENGLISH EXAM READING

# Answer key:

1. brown, blue, green. 2.



3. no, yes, yes.