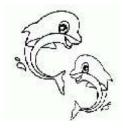

### 1) Colour and write.

This is a red\_\_\_\_\_

This is a blue\_\_\_\_\_

This is a yellow\_\_\_\_\_

That is a green\_\_\_\_\_

#### 2) Look and write.

- a) The \_\_\_\_\_ is \_\_\_\_\_
- b) The \_\_\_\_ is \_\_\_\_
- c) The \_\_\_\_\_ is \_\_\_\_\_
- d) The \_\_\_\_ is \_\_\_\_

# Answer key.

| 1. | Lady | bird | : dol | phin | : bee: | frog |
|----|------|------|-------|------|--------|------|
|    |      | , ~  | ,     | ~    |        | ~~   |

2. The frog is green; The ladybird is red; The dolphin is blue; The bee is yellow.