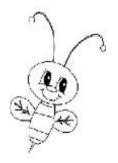

### 1) Colour and write.

This is a red\_\_\_\_\_

This is a blue\_\_\_\_\_

This is a yellow\_\_\_\_\_

That is a green\_\_\_\_\_

#### 2) Look and write.

- a) The \_\_\_\_\_ is \_\_\_\_\_
- b) The \_\_\_\_ is \_\_\_\_
- c) The \_\_\_\_\_ is \_\_\_\_\_
- d) The \_\_\_\_ is \_\_\_\_

# Answer key.

| 1. | Lady | bird | : dol | phin | : bee: | frog |
|----|------|------|-------|------|--------|------|
|    |      | , ~  | ,     | ~    |        | ~~   |

2. The frog is green; The ladybird is red; The dolphin is blue; The bee is yellow.