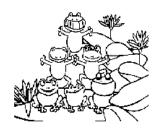

### 1) Colour and write.

This is a red\_\_\_\_\_

This is a blue\_\_\_\_\_

This is a yellow\_\_\_\_\_

That is a green\_\_\_\_\_

#### 2) Look and write.

- a) The \_\_\_\_\_ is \_\_\_\_\_
- b) The \_\_\_\_ is \_\_\_\_
- c) The \_\_\_\_\_ is \_\_\_\_\_
- d) The \_\_\_\_ is \_\_\_\_

# Answer key.

| 1. | Lady | bird | : dol | phin | : bee: | frog |
|----|------|------|-------|------|--------|------|
|    |      | , ~  | ,     | ~    |        | ~~   |

2. The frog is green; The ladybird is red; The dolphin is blue; The bee is yellow.