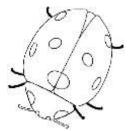

### 1) Colour and write.

This is a red\_\_\_\_\_

This is a blue\_\_\_\_\_

This is a yellow\_\_\_\_\_

That is a green\_\_\_\_\_

#### 2) Look and write.

- a) The \_\_\_\_\_ is \_\_\_\_\_
- b) The \_\_\_\_ is \_\_\_\_
- c) The \_\_\_\_\_ is \_\_\_\_\_
- d) The \_\_\_\_ is \_\_\_\_

# Answer key.

| 1. | Lady | bird | : dol | phin | : bee: | frog |
|----|------|------|-------|------|--------|------|
|    |      | , ~  | ,     | ~    |        | ~~   |

2. The frog is green; The ladybird is red; The dolphin is blue; The bee is yellow.