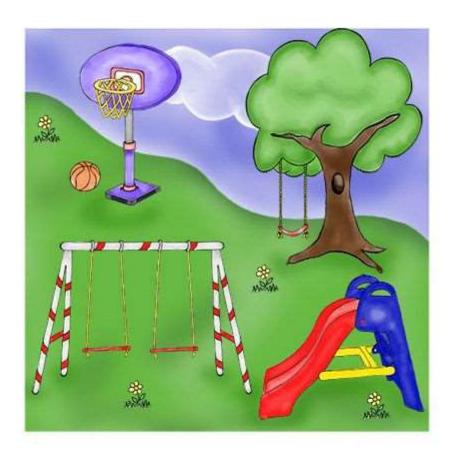

1) Look at the picture and answer the questions:

- a) Where is the ball?
- **b)** Where is the slide?
- c) Where are the flowers?
- d) Are there any children in the playground?
- 2. Answer the questions about you.

## **Answer key**

- 1. a) The ball is under the basket.
  - **b)** The slide is next to the swing.
  - c) The flowers are on the grass.
  - d) No, there aren't.
- 2. Yes, I do./No. I don't.