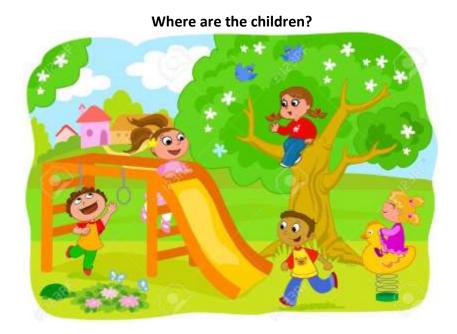

1) Look at the picture and say:

#### 2) Look at the picture again and say:

- **a)** Where is the boy in blue trousers?
- **b)** Where is the girl in red T-shirt?
- c) Where is the girl in pink dress?

# SPEAKING

Answer key

- **1.** The children are in the playground.
- **2.** a) He is next to the slide.
  - b) She is on the tree.
  - c) She is on the slide
- 3. Yes, I do/No, I don't.