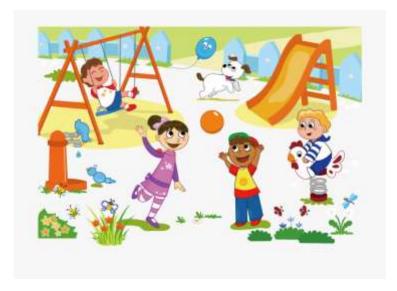

1) Look at the picture and answer the questions.

- a) Where is the boy in blue shorts?
- b) What are the girl in pink dress and the boy with a hat doing?
- c) Where is the slide?
- **d)** What is the dog doing?
- e) What animals are there?
- 2. Do you go to the playground with your friends?
- 3. What do you do in the playground?

## **Answer key**

- 1. a) He is on the swing.
  - **b)** They are playing with the ball.
  - c) The slide is next to the swing.
  - d) The dog is running.
  - e) There are birds, butterflies and a dog.
- 2. Yes, I do/No, I don't.
- 3. I play ...... (the student's choice of playing)