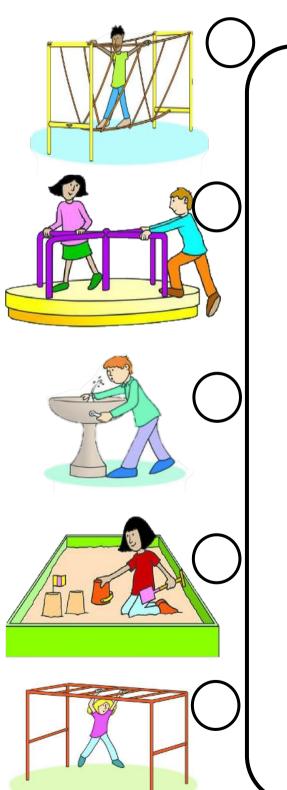

#### **FILL IN THE BLANKS**

1. What are they doing?

They are playing at the <u>err</u> g r n d.

2. What is John doing?

John is passing at the r\_\_ p \_\_ b \_\_ i d \_\_\_.

3. What is Michael doing?
Michael gets water from the dr \_\_\_ i \_\_\_ k \_\_\_ ng f \_\_\_\_ nt a i \_\_\_.

4. What is Karla doing?

Karla is assembling the buckets in the s  $\_$  n  $\_$   $_$  O X.

5. What is Christian doing?

Christian is playing at the m \_\_\_ n k \_\_\_ y b \_\_\_ r.