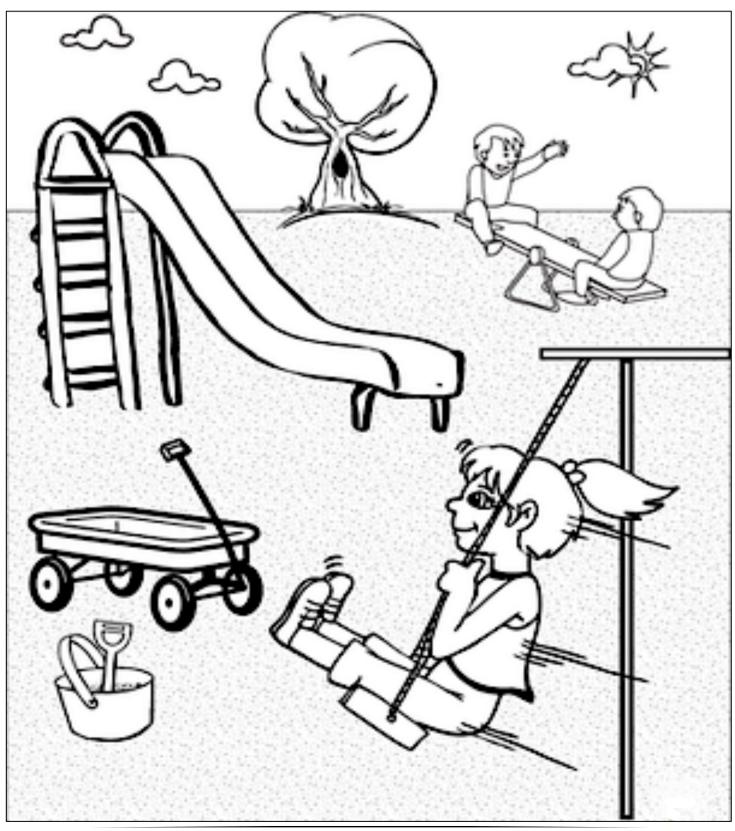

#### COLOR THE PLAYGROUND

| ASSESS<br>ASSESS  | ENGLISH WORKSHEET            |                         |           |
|-------------------|------------------------------|-------------------------|-----------|
| TOPIC: Playground | SUBTOPICS: Match the Picture |                         | LEVEL: A1 |
| Name:             | Surname:                     | N <sup>ber</sup> : Grad | le/Class: |