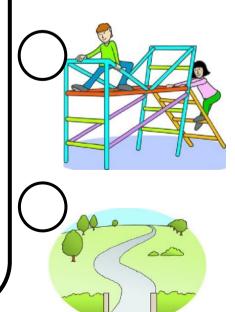

MATCH THE PICTURE

- 1. slide
- 2.merry go
  - round
  - 3. seesaw
- 4. sandbox
  - 5. path
- 6. monkey bar
- 7. playground
  - 8. climbing frame
- 9. rope bridge

10. drinking fountain