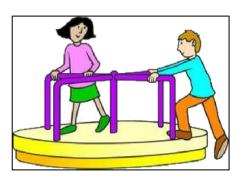

#### **FILL IN THE BLANKS**

1. What are they doing?

They are playing at the <u>err</u> g r n d.

2. What is John doing?

John is passing at the r\_\_ p \_\_ b \_\_ i d \_\_\_.

3. What is Michael doing?
Michael gets water from the dr \_\_\_ i \_\_\_ k \_\_\_ ng f \_\_\_\_ nt a i \_\_\_.