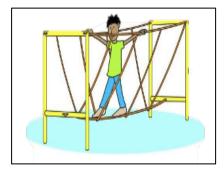

#### **FILL IN THE BLANKS**

1. What are they doing?

They are playing at the <u>err</u> g r n d.

2. What is John doing?

John is passing at the r\_\_ p \_\_ b \_\_ i d \_\_\_.

3. What is Michael doing?
Michael gets water from the dr \_\_\_ i \_\_\_ k \_\_\_ ng f \_\_\_\_ nt a i \_\_\_.