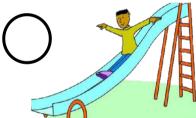

MATCH THE PICTURE

- 1. slide
- 2.merry go
  - round
  - 3. seesaw
- 4. sandbox
  - 5. path
- 6. monkey bar
- 7. playground
  - 8. climbing frame
- 9. rope bridge

10. drinking fountain