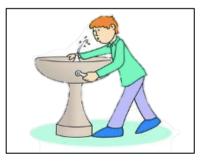

#### **FILL IN THE BLANKS**

1. What are they doing?

They are playing at the <u>err</u> g r n d.

2. What is John doing?

John is passing at the r\_\_ p \_\_ b \_\_ i d \_\_\_.

3. What is Michael doing?
Michael gets water from the dr \_\_\_ i \_\_\_ k \_\_\_ ng f \_\_\_\_ nt a i \_\_\_.