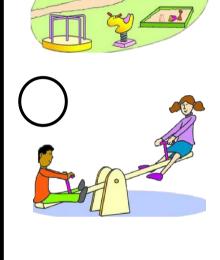

MATCH THE PICTURE

- 1. slide
- 2.merry go
  - round
  - 3. seesaw
- 4. sandbox
  - 5. path
- 6. monkey bar
- 7. playground
  - 8. climbing frame
- 9. rope bridge

10. drinking fountain