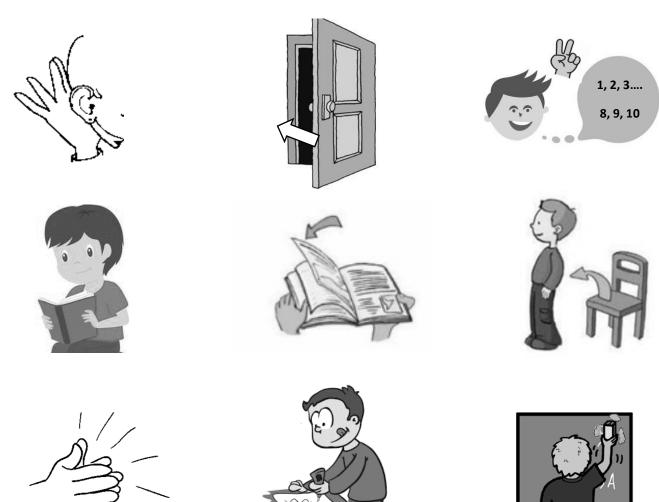

## STUDENT A

1) Look at the pictures.

Give 6 instructions to your partner.

2) Respond to your partner's instructions.

#### **ANSWER KEY**

STUDENT A

Close the door.

Count to 10.

Listen.

Read.

| Open the book.      |
|---------------------|
| Stand up.           |
| Clap your hands.    |
| Glue the picture.   |
| Clean the board.    |
|                     |
| STUDENT B           |
| Open the window.    |
| Draw a cloud.       |
| Sit down.           |
| Be quiet.           |
| Cut the paper.      |
| Write.              |
| Close the book.     |
| Raise your hand.    |
| Point to your nose. |
|                     |
|                     |
|                     |
|                     |
|                     |