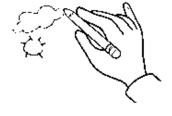

#### **ANSWER KEY**

STUDENT A

Close the door.

Count to 10.

Listen.

Read.

| Open the book.      |
|---------------------|
| Stand up.           |
| Clap your hands.    |
| Glue the picture.   |
| Clean the board.    |
|                     |
| STUDENT B           |
| Open the window.    |
| Draw a cloud.       |
| Sit down.           |
| Be quiet.           |
| Cut the paper.      |
| Write.              |
| Close the book.     |
| Raise your hand.    |
| Point to your nose. |
|                     |
|                     |
|                     |
|                     |
|                     |