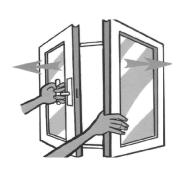

### STUDENT B

- 1) Respond to your partner's instructions.
- 2) Look at the pictures.Give 6 instructions to your partner.

#### **ANSWER KEY**

STUDENT A

Close the door.

Count to 10.

Listen.

Read.

| Open the book.      |
|---------------------|
| Stand up.           |
| Clap your hands.    |
| Glue the picture.   |
| Clean the board.    |
|                     |
| STUDENT B           |
| Open the window.    |
| Draw a cloud.       |
| Sit down.           |
| Be quiet.           |
| Cut the paper.      |
| Write.              |
| Close the book.     |
| Raise your hand.    |
| Point to your nose. |
|                     |
|                     |
|                     |
|                     |
|                     |