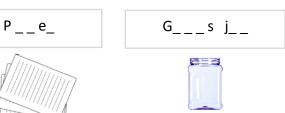

# 1) Fill in the gaps and match the rubbish to the correct bin.

### **EXERCISE 1**

Glass bottle → green bin
Carton of milk → yellow bin
Newspaper → blue bin
Plastic bottle → yellow bin
Shoe box → blue bin
Can → yellow bin
Paper → blue bin
Glass jar → green bin