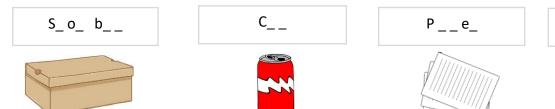

# 1) Fill in the gaps and match the rubbish to the correct bin.

### **EXERCISE 1**

Glass bottle → green bin
Carton of milk → yellow bin
Newspaper → blue bin
Plastic bottle → yellow bin
Shoe box → blue bin
Can → yellow bin
Paper → blue bin
Glass jar → green bin