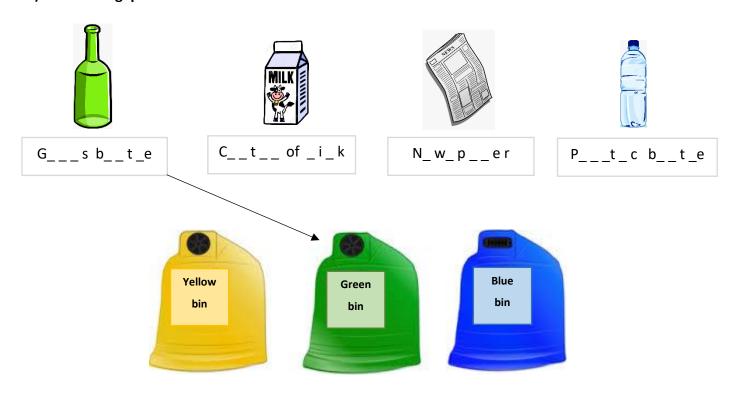

# 1) Fill in the gaps and match the rubbish to the correct bin.

### **EXERCISE 1**

Glass bottle → green bin
Carton of milk → yellow bin
Newspaper → blue bin
Plastic bottle → yellow bin
Shoe box → blue bin
Can → yellow bin
Paper → blue bin
Glass jar → green bin