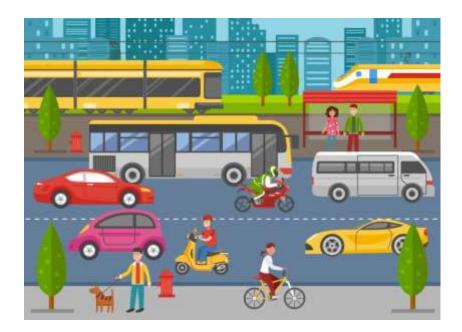

#### Exercise 1

Listen to the statements, then look at the picture and circle True/False based on your observations :

- 1. There are five cars in the picture.
- 2. The boy wearing a red helmet is riding a Scooter.
- 3. The man, who's wearing a green helmet, is driving a bus.
- 4. There are two people standing at the bus stand.
- 5. A girl is riding a bicycle on the footpath.