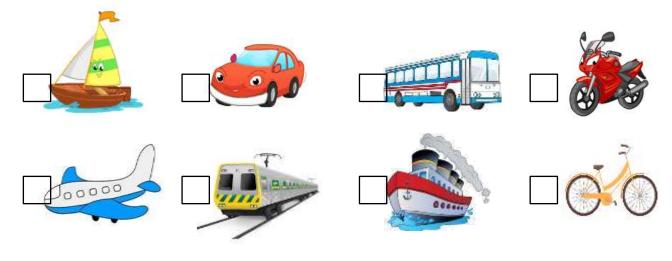

1) Listen and number.

Listening

2) Listen and colour.

helicopter

truck

airplane

train

## EXERCISE 1

- 1. A small vessel for travelling over water
- 2. A large vehicle that takes many passengers to places
- 3. A motor vehicle with four wheels
- 4. A motor vehicle with two wheels and a strong frame
- 5. A machine that flies in the sky
- 6. A very large boat
- 7. Pulls railroad cars along a track