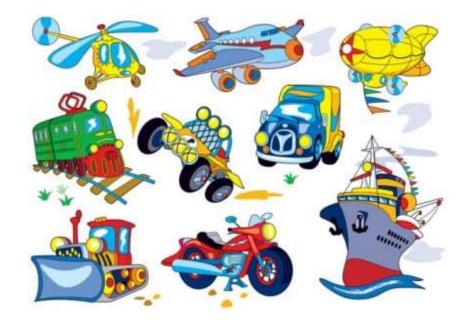

## Look at the picture.

## Answer the questions.

### Teacher's questions:

- a) Say the transportation you know in the picture.
- **b)** What do you like the most in the picture?
- c) Do you like to travel?