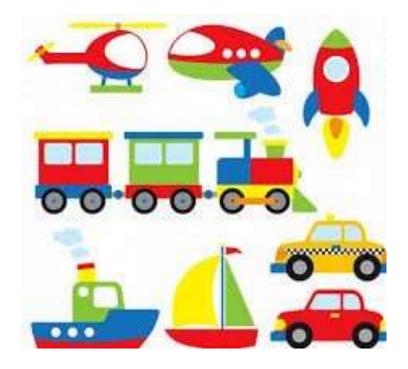

## Look at the picture.

## Teacher's questions:

- a) What do you see on the picture?
- **b)** What color is the rocket?
- c) What color is the sailboat?
- d) What color is the helicopter?
- e) How do you like to travel?

#### **Answer key**

- a) I can see a helicopter, a plane, a rocket, a train, a ship, a sail boat, and two cars.
- b) The rocket is green, red and blue.
- c) The sailboat is yellow, green and red.
- d) The helicopter is yellow, red and blue.
- e) I like to travel by.....