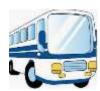

### 1) Write and match.

 $\bigcap$ 

\_\_\_\_

- 1. b \_\_ s
- 2. h\_\_l\_\_\_o\_\_t\_\_r
- 3. c\_\_\_\_
- 4. b\_\_\_t
- 5. b \_\_\_ y\_\_\_ e
- 6. t\_\_ a\_\_ n
- 7. p \_\_\_ n \_\_\_
- 8. s h \_\_\_ \_\_