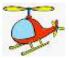

### 1) Write and match.

 $\bigcap$ 

\_\_\_\_

- 1. b \_\_ s
- 2. h\_\_l\_\_\_o\_\_t\_\_r
- 3. c\_\_\_\_
- 4. b\_\_\_t
- 5. b \_\_\_ y\_\_\_ e
- 6. t\_\_ a\_\_ n
- 7. p \_\_\_ n \_\_\_
- 8. s h \_\_\_ \_\_