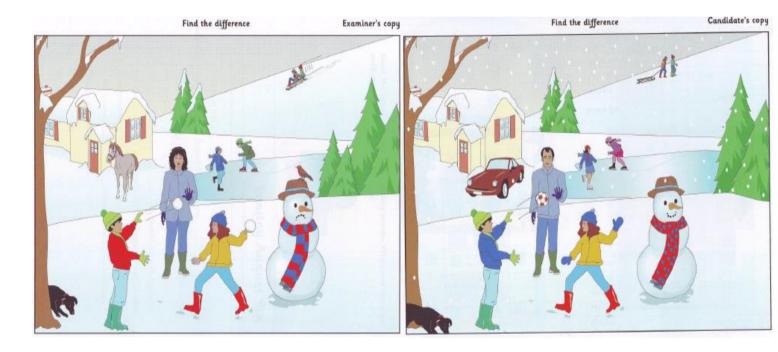

Now here are two pictures. My picture is nearly the same as yours, but some things are different. For example, in my picture there is a horse in front of the house but there isn't a horse in yours, OK?

I am going to say something about my picture.

In my picture, the girl isn't wearing gloves.

In my picture, the snowman is sad.

In my picture, the boy's jacket is red.

Now you tell me how your picture is different.